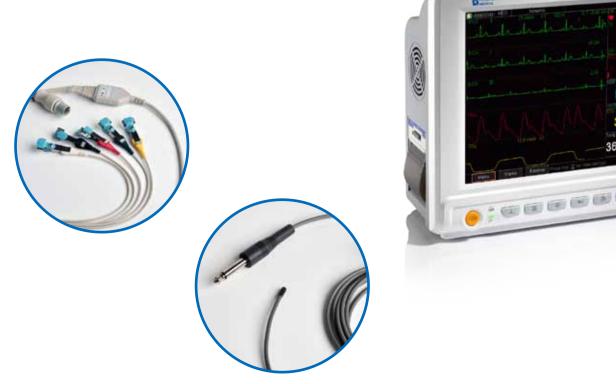

## **UP-7000 Vet**

## Multi-parameter Monitor

- \* 12" TFT display up to 9 waveforms on screen
- \* Measuring SpO2, PR, NIBP, ECG, Respiration and Temperature
- \* Lithium battery for 2 hours monitoring
- \* 2000 hours trend and 72 hours ECG waveform review
- \* 2000 groups event, ARR and SpO2 storage \* Touch screen, thermal printer and EtCO2 optional
- \* Suitable for felines, canines and other animals