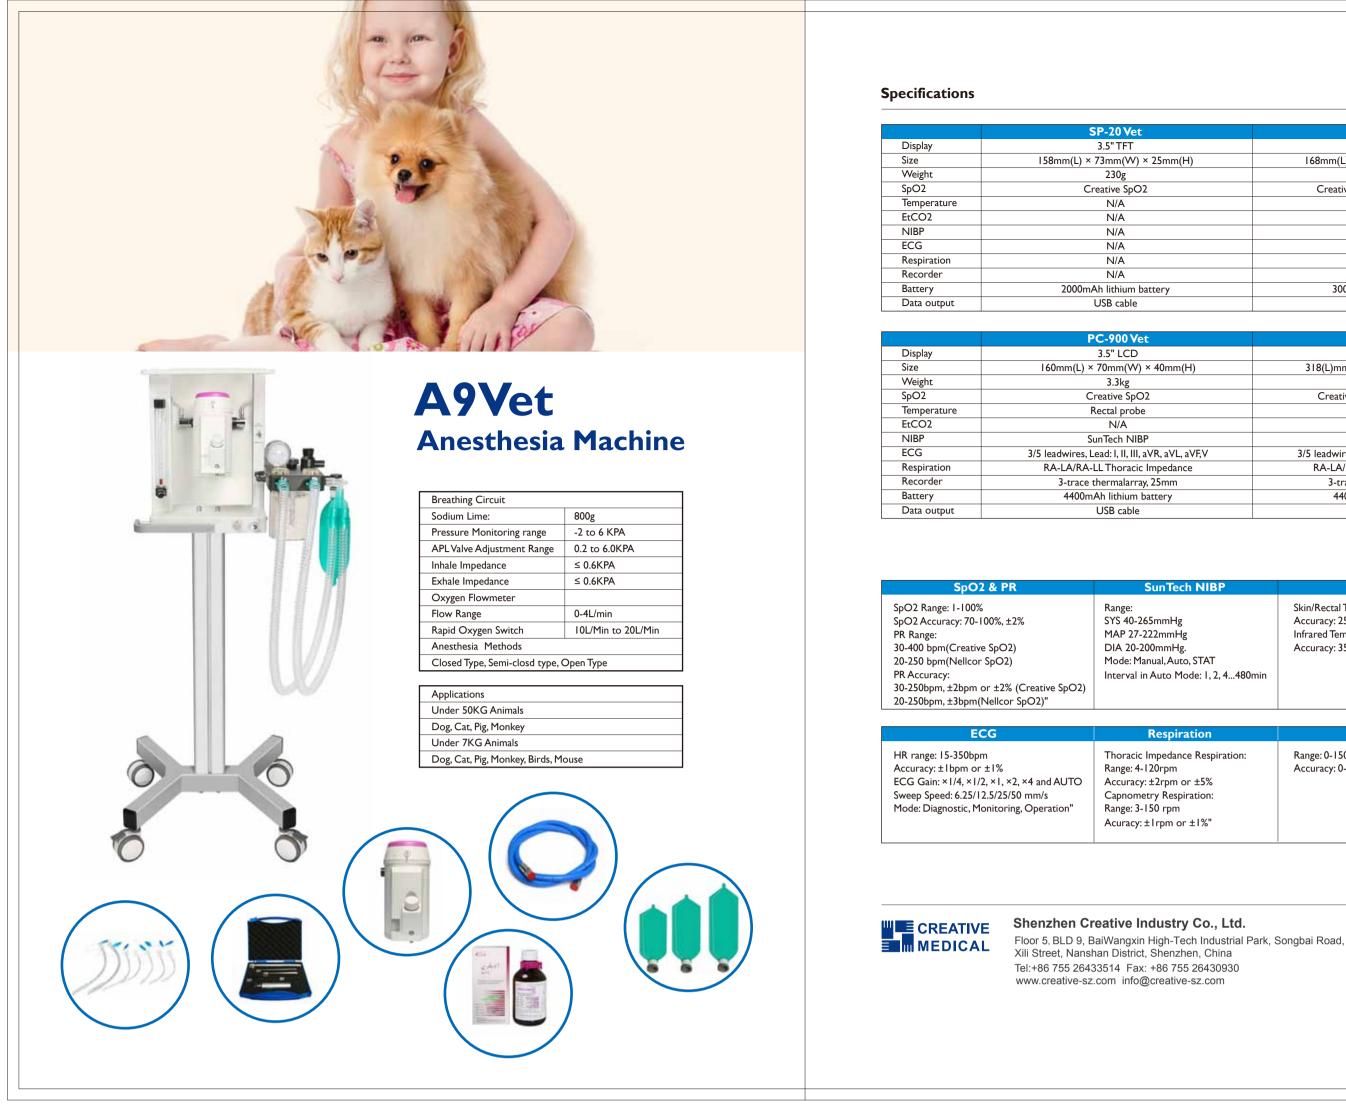

## **UP-7000 Vet**

## Multi-parameter Monitor

- \* 12" TFT display up to 9 waveforms on screen
- \* Measuring SpO2, PR, NIBP, ECG, Respiration and Temperature
- \* Lithium battery for 2 hours monitoring
- \* 2000 hours trend and 72 hours ECG waveform review
- \* 2000 groups event, ARR and SpO2 storage \* Touch screen, thermal printer and EtCO2 optional
- \* Suitable for felines, canines and other animals